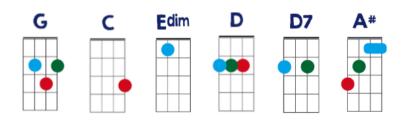

e comes the sun CGD G And I say it's all right D7 G С Little darling, the smiles returning to the faces D7 G C Little darling, it seems like years since it's been here G С Edim Here comes the sun, here comes the sun CGD G And I say it's all right

G A# F C D7 Sun, sun, sun, here it comes A# F G D7 С Sun, sun, sun, here it comes A# F C G D7 Sun, sun, sun, here it comes A# F G D7 С Sun, sun, sun, here it comes G D7 A# F С Sun, sun, sun, here it comes F A# С G D7 [instrumental]



G С D7 Little darling, I feel that ice is slowly melting G С D7 Little darling, it seems like years since it's been clear С Edim G Here comes the sun, here comes the sun G CGD And I say it's all right С Edim G Here comes the sun, here comes the sun CGD G It's all right, CGD G It's all right,

## **UKULELE CHORDS**